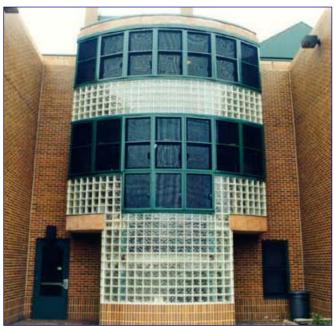

## **Security Screens**

Many projects require protection from strong winds and flying debris as well as resistance to vandalism and break-ins. Some areas even require hurricane resistance. Single hung, double hung and horizontal rolling windows by Thermal Windows, Inc. are now available with security screens. The windows meet AAMA performance ratings ranging from C-40 through AW-75. When combined with security screens our products can meet the most demanding specifications.

These strong and attractive screens provide continuous security with a high degree of light transmittance. This provides natural light to the interior and a pleasing appearance from the exterior. The view from inside the building is unobstructed.