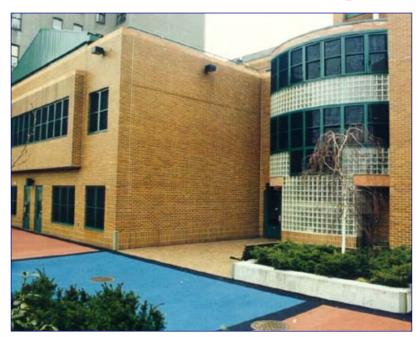

## **Security Screens**

Many projects require protection from strong winds and flying debris as well as resistance to vandalism and break-ins. Some areas even require hurricane resistance. Single hung, double hung and horizontal rolling windows by Thermal Windows, Inc. are now available with security screens. The windows meet AAMA performance ratings ranging from C-40 through AW-75. When combined with security screens our products can meet the most demanding specifications.

These strong and attractive screens provide continuous security with a high degree of light transmittance. This provides natural light to the interior and a pleasing appearance from the exterior. The view from inside the building is unobstructed.