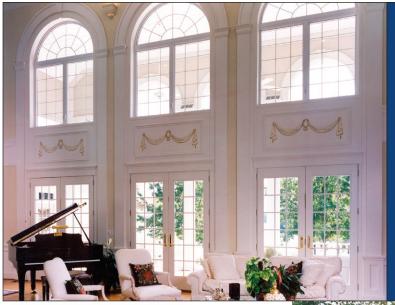

## Trust Gard Vinyl Sliders & Picture Windows

Picture windows (*left*) add the finishing design touch to give your home that custom look. Circletops, arches, quarter-circles, triangles, octagons... The shapes and combinations are virtually unlimited.