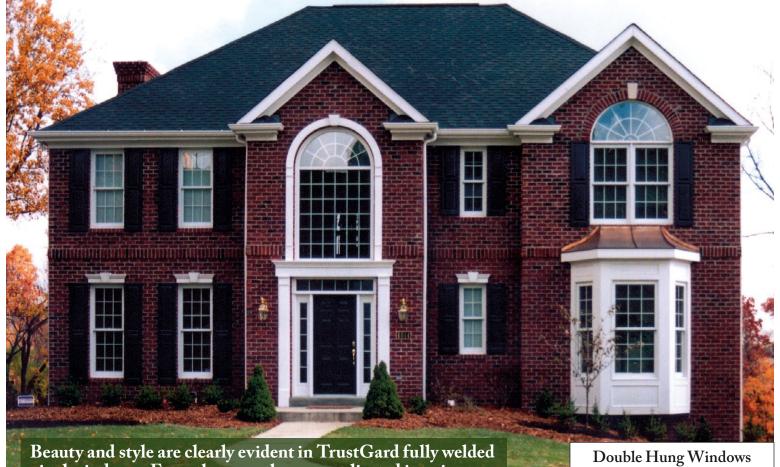

# Trust Gard Vinyl Windows

vinyl windows. From the smooth, uncomplicated interior to the attractive beveled exterior, TrustGard provides classic good looks to enhance the appearance of your home.

But TrustGard is about more than looks. Our features and options ensure that your new windows will provide comfort, convenience and energy-efficiency for years to come.