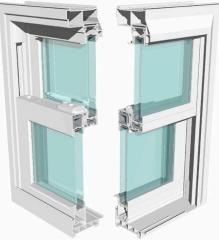

### Standard features

Fusion welded vinyl sash and frame

%-in. insulated glass with warm-edge Superspacer

Sash both tilt in for easy cleaning

Recessed tilt latches

Sloped sill for natural drainage

Attractive beveled exterior

The fully welded sash and frame provide stability, energy efficiency and protection from the outside elements.