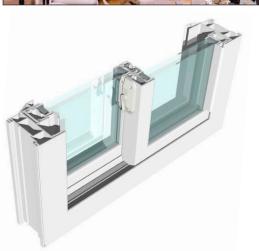

TrustGard vinyl sliders (below) really open up a room to the great outdoors. Available in 2- or 3-lite configurations, they provide a great view and ventilation. Operating sashes are easily removable from the inside for cleaning.

The fully welded sash and frame provide stability, energy efficiency and protection from the outside elements.

#### Horizontal Sliding Windows

Fusion welded vinyl sash & frame

%-in. insulated glass

Attractive beveled exterior

Full length weatherstripping in

meeting rails

Deep and wide interlocks

Full width screens with your choice of wire or fiber mesh