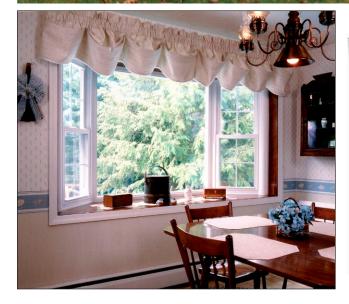

## Trust Gard Vinyl Sliders & Picture Windows

Picture windows (*left*) add the finishing design touch to give your home that custom look. Circletops, arches, quarter-circles, triangles, octagons... The shapes and combinations are virtually unlimited.